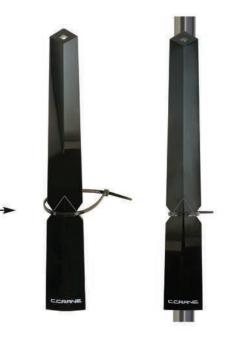

#### Cable Tie

Place cable tie around pole or tree limb, and at narrowest part of antenna for best stability.

#### **Detachable Lanyard**

Copyright ©2022 by C. Crane, Fortuna, CA 95540 Phone: 1-800-522-8863 Web: ccrane.com All Rights Reserved. No part of this booklet may be reproduced in any form or means whatsoever without permission in writing from C. Crane.