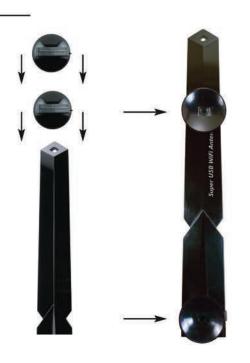

# CC VECTOR

Super USB WiFi Antenna DX

Home Long Range WiFi Receiver System

**Assembly Guide & Mounting Instructions** 

Refer to Quick Start Setup Guide for Further Instructions

CC Vector
WiFi Repeater

USB Connector
into USB Port

Leave Secondary
USB Unplugged

Mount **Vertically** 

Add Silicone Grease to this Connection for Additional Weather Protection. Plug in Tightly and Fully to Insure a Good Connection.